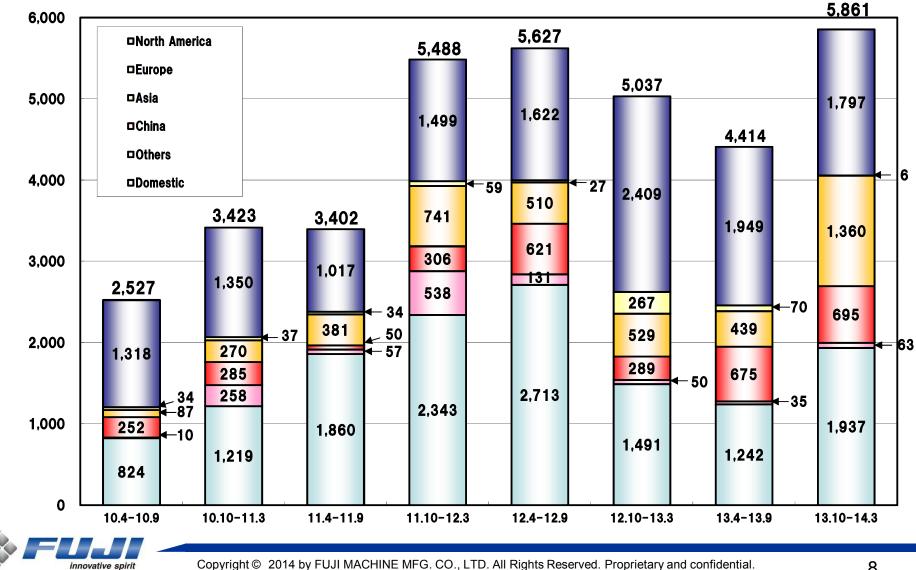

| 10,002              | 7.7%                                 | △2,097<br>△17.3%                            |
| Sales               | 10,664               | 10,100                                | 10,275              | △3.6%                                | 175<br>1.7%                                 |
| Operating<br>Income | 1,007                | —                                     | 27                  | <b>△97.3%</b>                        | —                                           |
| Ratio (%)           | 9.4%                 | —                                     | 0.3%                | △9.1%                                | —                                           |

(Million yen)





TN300



### **Machine Tool Sales By Regions**

(Million yen)



# **Machine Tool Sales By Main Users**



# **Consolidated Sales/Earnings Estimate**

| (Million yen)        | 13.4-14.3<br>Results | 14.4-14.9<br>Estimate<br>(May 8) | 14.4-15.3<br>Estimate<br>(May 8) | % change<br>from previous<br>year |  |
|----------------------|----------------------|----------------------------------|----------------------------------|-----------------------------------|--|
| Sales                | 65,565               | 38,000                           | 70,000                           | 6.8%                              |  |
| Operating<br>Income  | 3,028                | 3,800                            | 4,900                            | 61.8%                             |  |
| Ratio (%)            | 4.6%                 | 10.0%                            | 7