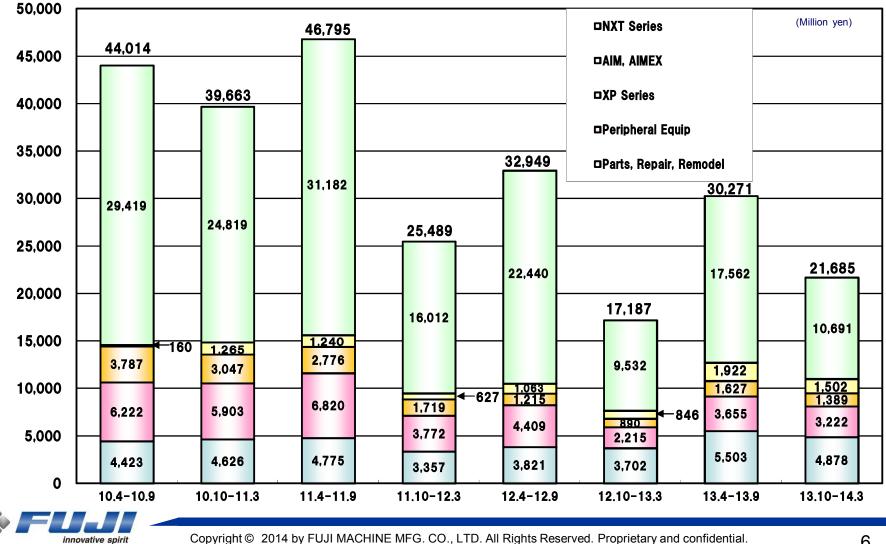

| 57,646               | 9.1%                                 | 5,246<br>10.0%                           |
| Sales               | 52,973               | 52,400                                | 54,744               | 3.3%                                 | 2,344<br>4.5%                            |
| Operating<br>Income | 6,423                | -                                     | 5,677                | △11.6%                               | -                                        |
| Ratio (%)           | 12.1%                | —                                     | 10.4%                | △1.7%                                |                                          |





# Electronics Assembly Equipment Sales By Regions



# **Electronics Assembly Equipment Sales By Models**



# **Machine Tools**

| (Million yen)       | 12.4-13.3<br>Results | 13.4-14.3<br>Estimate<br>(November 7) | 13.4-14.3<br>Result | % change<br>from<br>previous<br>year | % change<br>from<br>estimate<br>(November 7 |
|---------------------|----------------------|---------------------------------------|---------------------|--------------------------------------|---------------------------------------------|
| Orders              | 9,283                | 12,100                                | 10,002              | 7.7%                                 | △2,097<br>△17.3%                            |
| Sales               | 10,664               | 10,100                                | 10,275              | △3.6%                                | 175<br>1.7%                                 |
|