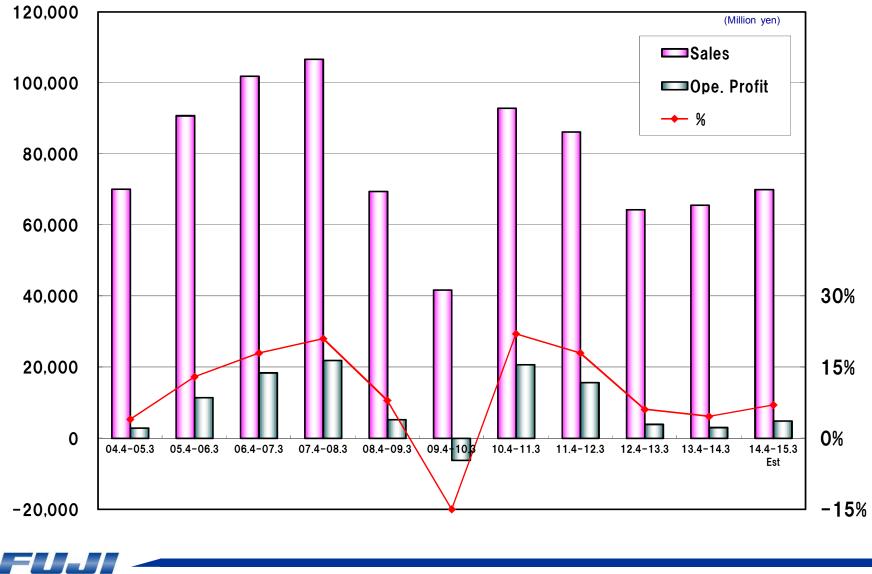

| 3,900                            | 5,000                            | 32.1%                             |  |
| Net Income           | 2,592                | 2,700                            | 3,400                            | 31.1%                             |  |
| (Yen)                |                      |                                  |                                  |                                   |  |
| Net Income per share | 26.52                | 27.62                            | 34.78                            |                                   |  |
| Dividend per share   | 16.00                | 8.00                             | 16.00                            |                                   |  |



#### **Consolidated Sales/Operating Income Transit**



innovative spirit

#### **Consolidated Segment Information**

|                                | Orders                   |                                      |                                         | Sales                    |                                  |                                         | Order Backlog |                 |                             |                                         |
|--------------------------------|--------------------------|--------------------------------------|-----------------------------------------|--------------------------|----------------------------------|-----------------------------------------|---------------|-----------------|-----------------------------|-----------------------------------------|
| (Million yen)