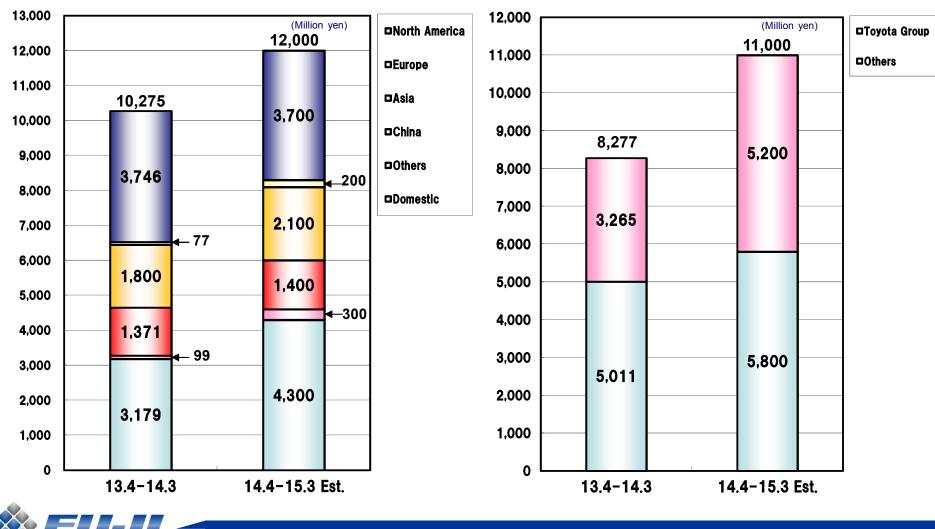

### **Machine Tool Sales By Regions**

(Million yen)

# **Machine Tool Sales By Main Users**