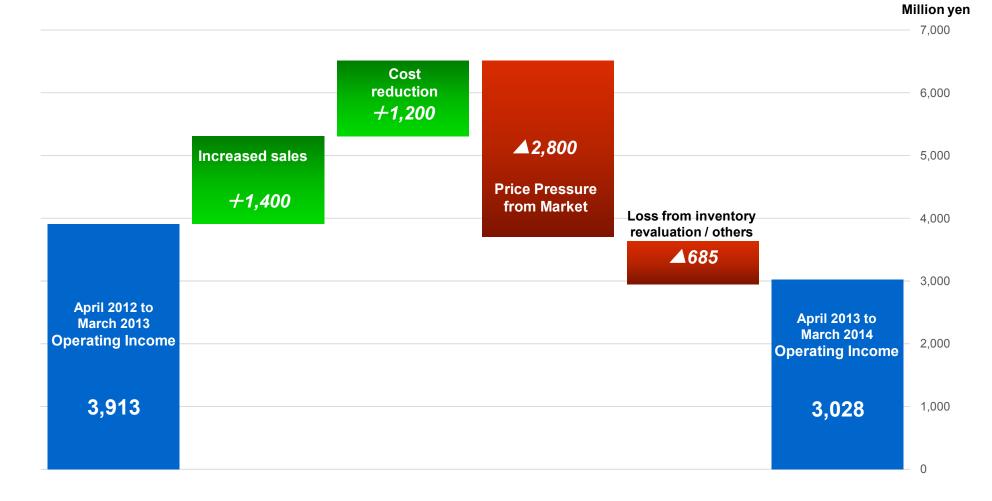

6.52Remarks<br>We implemented a stock split (<br>on Jan. 01, 2013. |                                       |                          |                                      |                                              |  |
| Dividend per share   | 22.50                                                                         | 16.00                                 | 16.00                    |                                      |                                              |  |
|                      |                                                                               |                                       |                          |                                      |                                              |  |



#### Operating Income Increase/Decrease Analysis





# **Electronics Assembly Equipment**

| (Million yen)       | 12.4-13.3<br>Results | 13.4-14.3<br>Estimate<br>(November 7) | 13.4-14.3<br>Results | % change<br>from<br>previous<br>year | % change<br>from estimate<br>(November 7 |
|---------------------|----------------------|---------------------------------------|----------------------|--------------------------------------|------------------------------------------|
| Orders              | 52,816               | 52,400                                | 57,646               | 9.1%                                 | 5,246<br>10.0%                           |
| Sales               | 52,973               | 52,400                                | 54,744               | 3.3%                                 | 2,344<br>4.5%