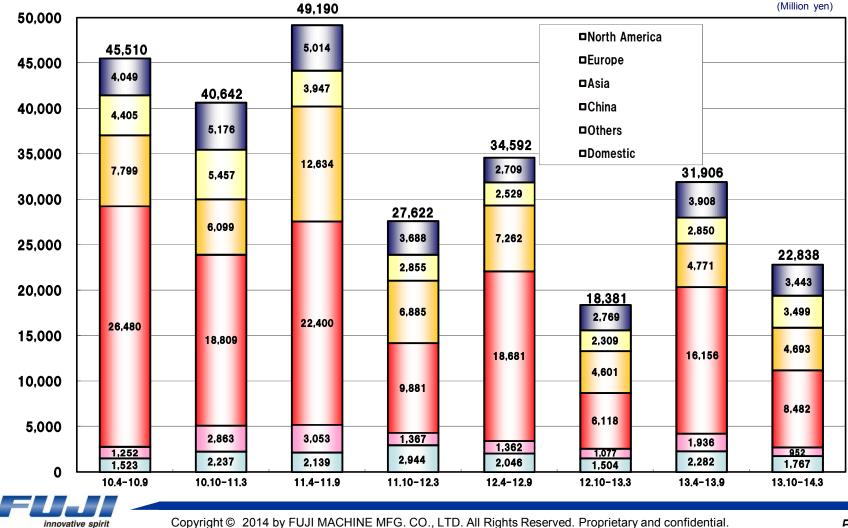

52,816               | 52,400                                | 57,646               | 9.1%                                 | 5,246<br>10.0%                           |
| Sales               | 52,973               | 52,400                                | 54,744               | 3.3%                                 | 2,344<br>4.5%                            |
| Operating<br>Income | 6,423                | -                                     | 5,677                | △11.6%                               | -                                        |
| Ratio (%)           | 12.1%                | —                                     | 10.4%                | △1.7%                                |                                          |





# Electronics Assembly Equipment Sales By Regions



# **Electronics Assembly Equipment Sales By Models**



# **Machine Tools**

| (Million yen)       | 12.4-13.3<br>Results | 13.4-14.3<br>Estimate<br>(November 7) | 13.4-14.3<br>Result | % change<br>from<br>previous<br>year | % change<br>from<br>estimate<br>(November 7 |
|---------------------|----------------------|---------------------------------------|---------------------|--------------------------------------|---------------------------------------------|
| Orders              | 9,283                | 12,100                                | 10,002              | 7.7%                                 | △2,097<br>△17.3%                            |
| Sales               | 10,664               | 10,100                                | 10,275              | △3.6%