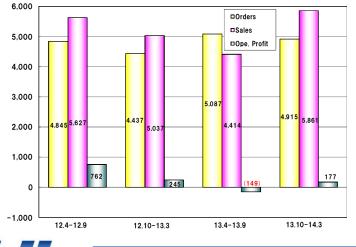

# **Machine Tools**

| (Million yen)       | 12.4-13.3<br>Results | 13.4-14.3<br>Estimate<br>(November 7) | 13.4-14.3<br>Result | % change<br>from<br>previous<br>year | % change<br>from<br>estimate<br>(November 7 |
|---------------------|----------------------|---------------------------------------|---------------------|--------------------------------------|---------------------------------------------|
| Orders              | 9,283                | 12,100                                | 10,002              | 7.7%                                 | △2,097<br>△17.3%                            |
| Sales               | 10,664               | 10,100                                | 10,275              | △3.6%                                | 175<br>1.7%                                 |
| Operating<br>Income | 1,007                | —                                     | 27                  | <b>△97.3%</b>                        | —                                           |
| Ratio (%)           | 9.4%                 | —                                     | 0.3%                | △9.1%                                | —                                           |