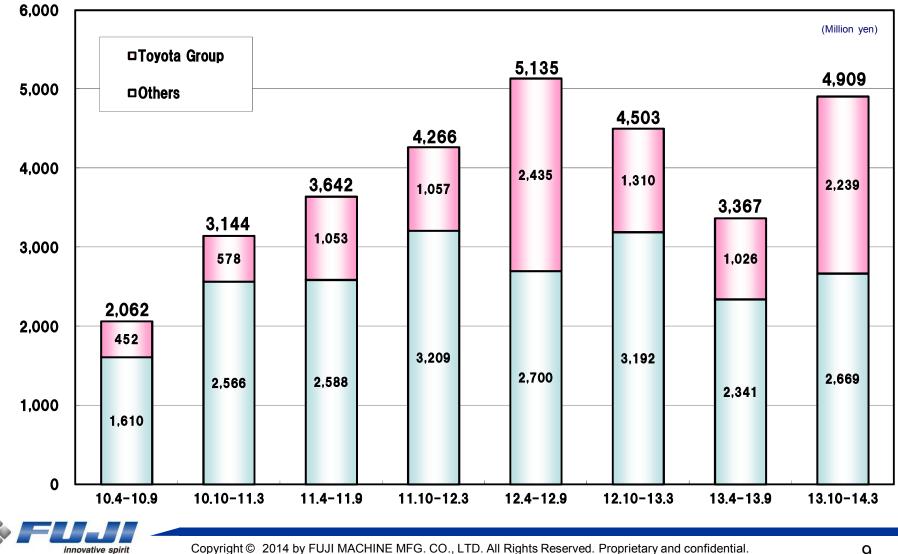

# **Machine Tools**

| (Million yen)       | 12.4-13.3<br>Results | 13.4-14.3<br>Estimate<br>(November 7) | 13.4-14.3<br>Result | % change<br>from<br>previous<br>year | % change<br>from<br>estimate<br>(November 7 |
|---------------------|----------------------|---------------------------------------|---------------------|--------------------------------------|---------------------------------------------|
| Orders              | 9,283                | 12,100                                | 10,002              | 7.7%                                 | △2,097<br>△17.3%                            |
| Sales               | 10,664               | 10,100                                | 10,275              | △3.6%                                | 175<br>1.7%                                 |
| Operating<br>Income | 1,007                | —                                     | 27                  | <b>△97.3%</b>                        | —                                           |
| Ratio (%)           | 9.4%                 | —                                     | 0.3%                | △9.1%                                | —                                           |