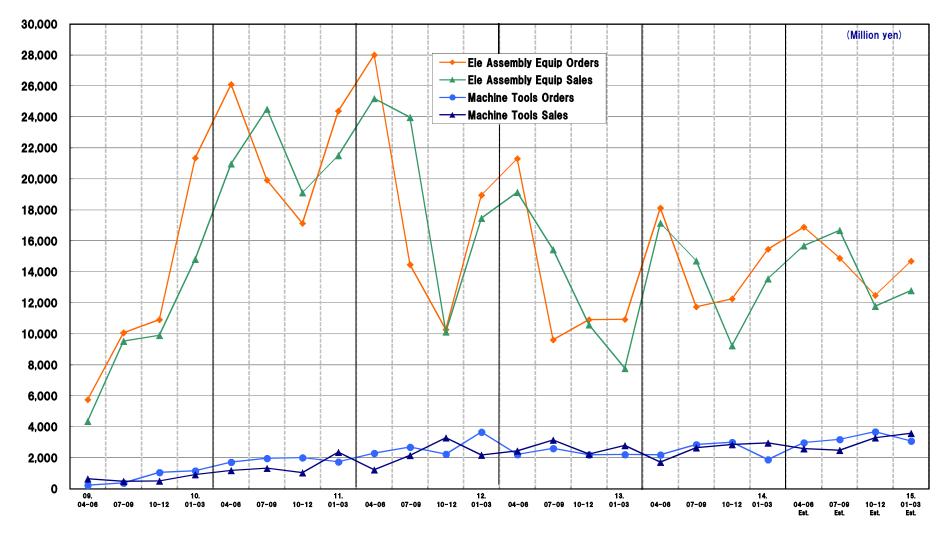

|               | 129             | 129                         | 0.0%                                    |
| Total                          | 68,269                   | 73,000                               | 6.9%                                    | 65,565                   | 70,000                           | 6.8%                                    |               | 13,587          | 16,587                      | 22.1%                                   |



## **Electronics Assembly Equipment**



Copyright © 2014 by FUJI MACHINE MFG. CO., LTD. All Rights Reserved. Proprietary and confidential.

innovative spirit

# **Machine Tools**

**Consolidated Sales By Region** 

innovative spirit



#### Sales By Main Users (not consolidated)

#### **Quarterly Consolidated Orders/Sales**