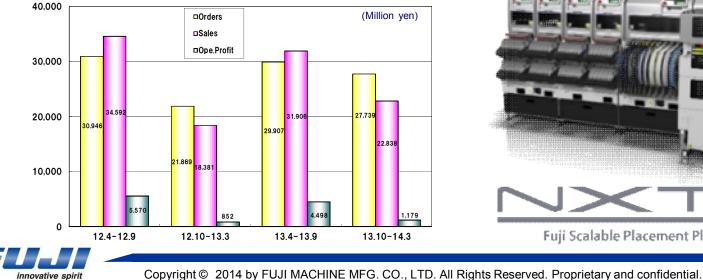

# **Electronics Assembly Equipment**

| (Million yen)       | 12.4-13.3<br>Results | 13.4-14.3<br>Estimate<br>(November 7) | 13.4-14.3<br>Results | % change<br>from<br>previous<br>year | % change<br>from estimate<br>(November 7 |
|---------------------|----------------------|---------------------------------------|----------------------|--------------------------------------|------------------------------------------|
| Orders              | 52,816               | 52,400                                | 57,646               | 9.1%                                 | 5,246<br>10.0%                           |
| Sales               | 52,973               | 52,400                                | 54,744               | 3.3%                                 | 2,344<br>4.5%                            |
| Operating<br>Income | 6,423                | -                                     | 5,677                | △11.6%                               | -                                        |
| Ratio (%)           | 12.1%                | —                                     | 10.4%                | △1.7%                                |                                          |

#### **Quarterly Consolidated Orders/Sales**